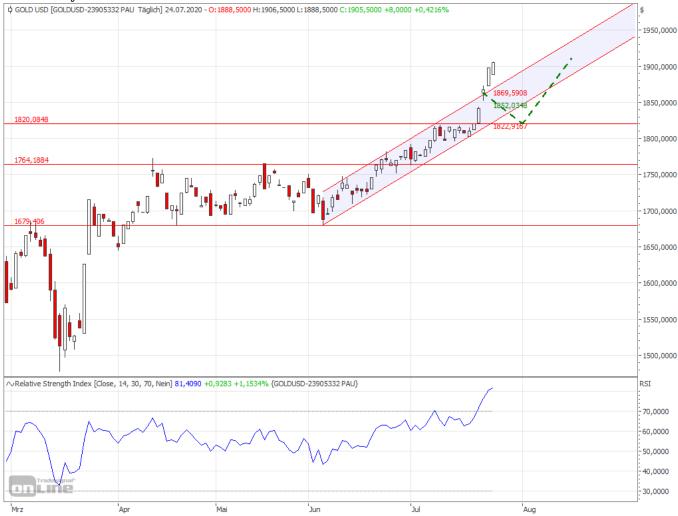

## 20200727- Gold rallyes straight to 2011 high

The potential pullback in Gold did not materialize. The rallye went straight to the target, the 2011 high around 1'911\$. Thereby breaking upward throught the trend channel.

The chart still looks bullish despite the RSI looking overbought and a higher risk of some setbacks in the near term. As long as the pullback do not close below 1'800\$ there is a good chance of continuing the rallye.

The risks of pullbacks has increased but the uptrend ist still on and there is support at 1'820\$.

Let's see how this develops...

This is no investment advice. The author currently holds a position in Gold.